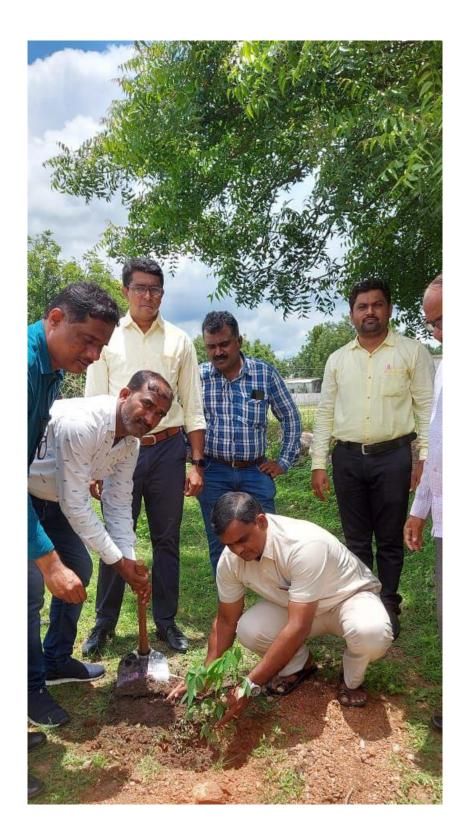

#### **Practice-I**

**Title of the Practice: Tree Plantation Programme** 

#### **Objective of the Practice**

The main Objective of the Practice to provide eco-friendly environment in premises and pollution free campus. The NSS Unit is organised Tree Plantation Programme in every year basis. Tree Plantation help to provide the Green landscaping in huge area of our premises. It also beneficial for pollution free campus.

#### The Practice

- ➤ Tree Plantation Programme undertaken by the NSS Department every year during the monsoon season.
- ➤ Various types of big and small plants and trees planted in different area.
- ➤ In 2020-21 the total expenditure about the Tree plantation programme was Rs. 2250/-.
- ➤ The Tree plantation needs regular care for watering of plants.

#### **Evidence of success:**

There are hundreds of big and large Neem, Ashoka, Banyan trees etc., are growing well in our premises. Many flowering plants spreads colours and pleasant fragrances, it makes very beautiful scenes in our premises.