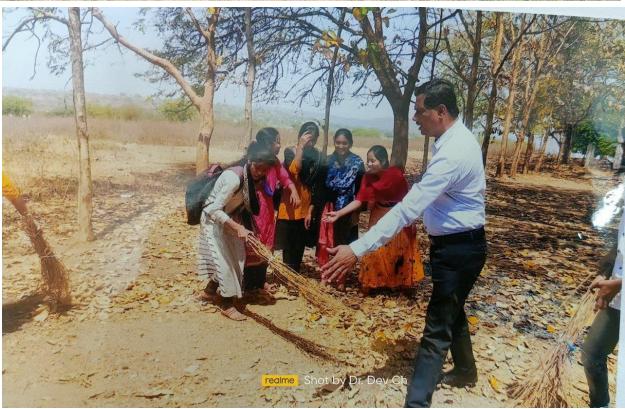

#### **Practice-II**

**Title of the Practice: Cleanliness Programme** 

#### **Objective of the Practice**

The main Objective of the Practice to keep the clean and Green college campus. The NSS Unit is organised Cleanliness Programme in every year basis on various occasions such asSaint Gadge Baba Anniversary, Mahatma Gandhi Anniversary, Republic day, Independence day, Marathwada mukti sangram day etc. This programme provide awareness among students about cleanliness practice and they taught to treat environment as their friend. The main aim of this practice is to aware the students regarding the conservation of nature and our responsibility to keep clean and save environment. It also beneficial for plastic free campus.

#### The Practice

- ➤ Cleanliness Programme undertaken by the NSS Department every year on various occasions such as Saint Gadge Baba Anniversary, Independence day, Marathwada mukti sangram day etc.
- > Various kinds of unused materials and tree waste clean every year,
- ➤ In 2020-21 the total expenditure about the Cleanliness programme was Rs 4,500/-.
- ➤ It keeps college campus clean and plastic free on regular basis.

#### **Evidence of success:**

All the waste materials from trees and plants keep on clean regularly; therefore it makes our College premises more clean and beautiful. Due to that our premises becomes plastic free and finally it will helps us to become healthier.