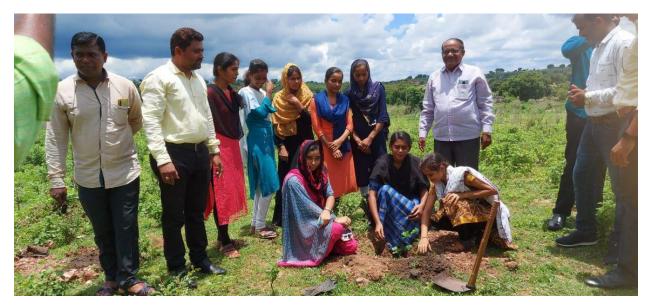

#### **Practice-I**

**Title of the Practice: Tree Plantation Programme** 

#### **Objective of the Practice**

The main Objective of the Practice to provide eco-friendly environment in premises and pollution free campus. The NSS Unit is organised Tree Plantation Programme in every year basis. Tree Plantation help to provide the Green landscaping in huge area of our premises. It also beneficial for pollution free campus.

#### The Practice

- ➤ Tree Plantation Programme undertaken by the NSS Department every year during the monsoon season.
- ➤ Various types of big and small plants and trees planted in different area.
- ➤ In 2020-21 the total expenditure about the Tree plantation programme was Rs. 2250/-.
- ➤ The Tree plantation needs regular care for watering of plants.

#### **Evidence of success:**

There are hundreds of big and large Neem, Ashoka, Banyan trees etc., are growing well in our premises. Many flowering plants spreads colours and pleasant fragrances, it makes very beautiful scenes in our premises.