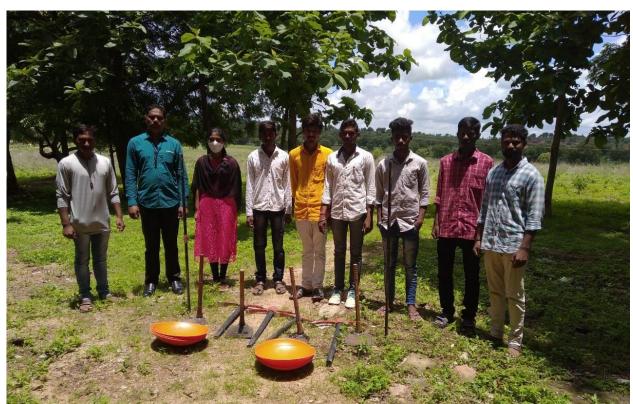

#### The Practice

- ➤ Tree Plantation Programme undertaken by the NSS Department every year during the monsoon season.
- ➤ Various types of big and small plants and trees planted in different area.
- ➤ In 2020-21 the total expenditure about the Tree plantation programme was Rs. 2250/-.
- ➤ The Tree plantation needs regular care for watering of plants.

#### **Evidence of success:**

There are hundreds of big and large Neem, Ashoka, Banyan trees etc., are growing well in our premises. Many flowering plants spreads colours and pleasant fragrances, it makes very beautiful scenes in our premises.