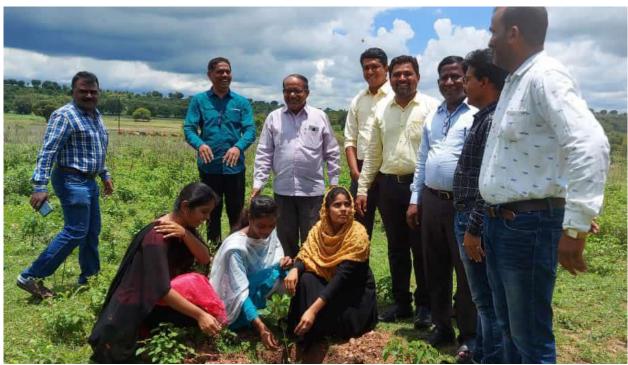

#### **Practice-I**

**Title of the Practice: Tree Plantation Programme** 

#### **Objective of the Practice**

The main Objective of the Practice to provide eco-friendly environment in premises and pollution free campus. The NSS Unit is organised Tree Plantation Programme in every year basis. Tree Plantation help to provide the Green landscaping in huge area of our premises. It also beneficial for pollution free campus.

#### The Practice

- ➤ Tree Plantation Programme undertaken by the NSS Department every year during the monsoon season.
- ➤ Various types of big and small plants and trees planted in different area.
- ➤ In 2020-21 the total expenditure about the Tree plantation programme was Rs. 2250/-.
- ➤ The Tree plantation needs regular care for watering of plants.

#### **Evidence of success:**

There are hundreds of big and large Neem, Ashoka, Banyan trees etc., are growing well in our premises. Many flowering plants spreads colours and pleasant fragrances, it makes very beautiful scenes in our premises.